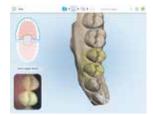

#### THE SCAN

You and your dentist can follow the scanning progress on the screen.