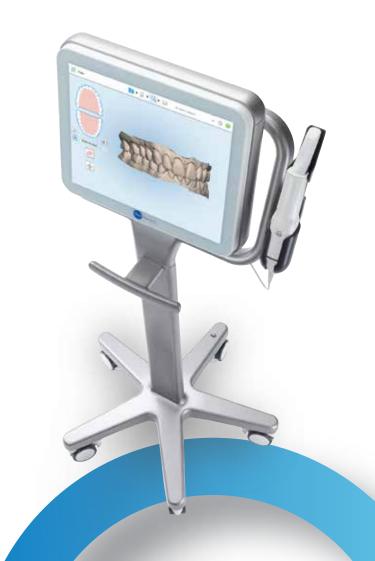

# YOU DON'T HAVE TO BE PRONE TO GAGGING TO HATE THE OLD GOOP-FILLED DENTAL IMPRESSION TRAYS.

Even under the best of conditions, traditional impressions were still uncomfortable, occasionally unreliable and unpleasant tasting. That's why we're proud to offer goop-free, full digital impressions with the revolutionary iTero® Element™ Scanner.

Not only is a digital impression more comfortable, it's also much more accurate. The scanner takes an incredibly detailed impression of your teeth and gums. Once the scan is complete, your dentist will then have a 3D model of your mouth that can be used to create detailed crowns, bridges, implants, and Invisalign® clear aligners and retainers. This digital accuracy eliminates the need to retake impressions, keeping your time in the chair to an absolute minimum.