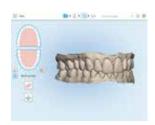

### THE 3D MODEL

The completed scan is available as a 3D model that your dentist can use to begin planning your Invisalign treatment.