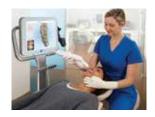

Your dentist uses the iTero Element Scanner's wand to capture images of your tooth surfaces and gum tissue.