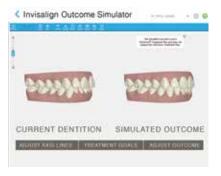

## THE INVISALIGN OUTCOME SIMULATOR

Visualize how your teeth may look after Invisalign treatment. Seeing the "end result" before you decide can take the guesswork out of your decision and put you on the path to the smile you've always wanted.